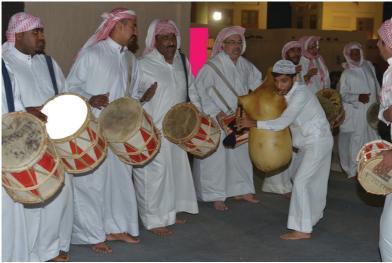

### SPOT THE DIFFERENCES

Look carefully (5 differences)

| Draw your favorite music instrument and color it.<br>Be Creative! |  |  |  |  |  |  |  |
|-------------------------------------------------------------------|--|--|--|--|--|--|--|
|                                                                   |  |  |  |  |  |  |  |
|                                                                   |  |  |  |  |  |  |  |
|                                                                   |  |  |  |  |  |  |  |
|                                                                   |  |  |  |  |  |  |  |
|                                                                   |  |  |  |  |  |  |  |
|                                                                   |  |  |  |  |  |  |  |
|                                                                   |  |  |  |  |  |  |  |
|                                                                   |  |  |  |  |  |  |  |
|                                                                   |  |  |  |  |  |  |  |
|                                                                   |  |  |  |  |  |  |  |
|                                                                   |  |  |  |  |  |  |  |
|                                                                   |  |  |  |  |  |  |  |
|                                                                   |  |  |  |  |  |  |  |
|                                                                   |  |  |  |  |  |  |  |