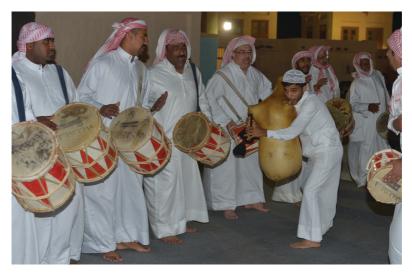

# THE MUSIC FESTIVAL

- The Bahrain Authority for Culture & Antiquities celebrates this year the 25th edition of the Bahrain International Music Festival, which was launched on 26 September 1992 .
- Founded in 1996, the Bahrain Music Band has represented the Kingdom of Bahrain in official celebrations nationally and internationally.