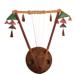

### DO YOU KNOW ?

the kind of materials Bahraini traditional music instruments are made of ?

6. Mirwas Wood, Goatskin and Cords

 Taabel Wood, Goatskin, Ropes, Fabric Belt and Metal Rings

8. Jahla Pottery

9. Musundo
Wood and Animal Skin

#### COMPLETE THE FOLLOWING SENTENCES WITH THE CORRECT WORD

Tar

| Tar |                                                                                                              | Surnay                                                                                                                                                                                                                                                                                                                                                                                                                                                                                                                                                                                                                                                                                                                                                                                                                                                                                                                                                                                                                                                                                                                                                                                                                                                                                                                                                                                                                                                                                                                                                                                                                                                                                                                                                                                                                                                                                                                                                                                                                                                                                                                         | Jahla                                                                                                                                                          | Jabooh                                                                                                                                                                                                                                                                                                                                                                                                                                                                                                                                                                                                                                                                                                                                                                                                                        | Jirba                                                                                                     |
|-----|--------------------------------------------------------------------------------------------------------------|--------------------------------------------------------------------------------------------------------------------------------------------------------------------------------------------------------------------------------------------------------------------------------------------------------------------------------------------------------------------------------------------------------------------------------------------------------------------------------------------------------------------------------------------------------------------------------------------------------------------------------------------------------------------------------------------------------------------------------------------------------------------------------------------------------------------------------------------------------------------------------------------------------------------------------------------------------------------------------------------------------------------------------------------------------------------------------------------------------------------------------------------------------------------------------------------------------------------------------------------------------------------------------------------------------------------------------------------------------------------------------------------------------------------------------------------------------------------------------------------------------------------------------------------------------------------------------------------------------------------------------------------------------------------------------------------------------------------------------------------------------------------------------------------------------------------------------------------------------------------------------------------------------------------------------------------------------------------------------------------------------------------------------------------------------------------------------------------------------------------------------|----------------------------------------------------------------------------------------------------------------------------------------------------------------|-------------------------------------------------------------------------------------------------------------------------------------------------------------------------------------------------------------------------------------------------------------------------------------------------------------------------------------------------------------------------------------------------------------------------------------------------------------------------------------------------------------------------------------------------------------------------------------------------------------------------------------------------------------------------------------------------------------------------------------------------------------------------------------------------------------------------------|-----------------------------------------------------------------------------------------------------------|
| Mu  | sondo                                                                                                        | Taabel                                                                                                                                                                                                                                                                                                                                                                                                                                                                                                                                                                                                                                                                                                                                                                                                                                                                                                                                                                                                                                                                                                                                                                                                                                                                                                                                                                                                                                                                                                                                                                                                                                                                                                                                                                                                                                                                                                                                                                                                                                                                                                                         | Mirwas                                                                                                                                                         | Tambura                                                                                                                                                                                                                                                                                                                                                                                                                                                                                                                                                                                                                                                                                                                                                                                                                       | Oud                                                                                                       |
| •   | cured goa<br>is the bod<br>mouthpie<br>" juftti". A<br>in length<br>(Taco) or t<br>the top ar<br>part called | tskin. The instruct of the instruct of the instruct of the instruct of the instruction of | ruments consists ment and the "Na lot like another one instrument in 52 cm and condition which is called mouthpiece. The condition which is called mouthpiece. | he bagpipe family of 2 parts the Qu dizmar" also know er music instrume is called, sists of three part in is made up of 7 ed the (Degal) an his music instrum                                                                                                                                                                                                                                                                                                                                                                                                                                                                                                                                                                                                                                                                 | urba which<br>wn as the<br>ent called the<br>which ranges<br>ts; the front<br>holes, 6 on<br>ad the third |
| •   | most likel<br>the Umay<br>the string<br>or plastic<br>the 2nd m                                              | y introduced to<br>yad Caliphate o<br>family, produc<br>strings. It is a                                                                                                                                                                                                                                                                                                                                                                                                                                                                                                                                                                                                                                                                                                                                                                                                                                                                                                                                                                                                                                                                                                                                                                                                                                                                                                                                                                                                                                                                                                                                                                                                                                                                                                                                                                                                                                                                                                                                                                                                                                                       | o Western Europe<br>of Al-Andalus. The<br>ed locally from v<br>n ancient music<br>as recorded by so                                                            | struments in Ara<br>e by the Arabs wh<br>ne is an in<br>wood and goatskin<br>instrument dating<br>ome Dilmun Seals                                                                                                                                                                                                                                                                                                                                                                                                                                                                                                                                                                                                                                                                                                            | no established<br>nstrument of<br>n, with metal<br>g back to                                              |
| •   | from Zinji<br>covering t<br>traced to<br>drum, a sy<br>used to ac                                            | bar and India,<br>he top with m<br>Middle Asia wh<br>ymbol of Sham<br>company pearl                                                                                                                                                                                                                                                                                                                                                                                                                                                                                                                                                                                                                                                                                                                                                                                                                                                                                                                                                                                                                                                                                                                                                                                                                                                                                                                                                                                                                                                                                                                                                                                                                                                                                                                                                                                                                                                                                                                                                                                                                                            | with a thin men<br>letal rings inside<br>lere tar is conside<br>an is an<br>fishermen's Fijji                                                                  | ent made from wanbrane of stretche the frame. Its or ered a single-hear other percussion is music and music are music and music and music and music and music | ed goatskin igins can be ded frame instrument and                                                         |
| •   | played with played on                                                                                        | th both hands.                                                                                                                                                                                                                                                                                                                                                                                                                                                                                                                                                                                                                                                                                                                                                                                                                                                                                                                                                                                                                                                                                                                                                                                                                                                                                                                                                                                                                                                                                                                                                                                                                                                                                                                                                                                                                                                                                                                                                                                                                                                                                                                 | These kind of m<br>st Coast and are                                                                                                                            | t that looks like a<br>usic instruments<br>used to accompa                                                                                                                                                                                                                                                                                                                                                                                                                                                                                                                                                                                                                                                                                                                                                                    | are generally                                                                                             |