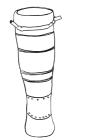

### DO YOU KNOW?

the kind of materials Bahraini traditional music instruments are made of ?

 Jirba Goatskin and Bamboo cane

2. Sornay Wood and Metal

Oud Wood and Plastic Strings

 Tambura Wood, Goatskin and Strings (made out of goat intestines, plastic or metal)

 Tar Wood, Goatskin and Metal Rings