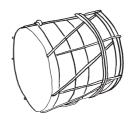

 Tar Wood, Goatskin and Metal Rings

### DO YOU KNOW ?

the kind of materials Bahraini traditional music instruments are made of ?

6. Mirwas Wood, Goatskin and Cords

 Taabel Wood, Goatskin, Ropes, Fabric Belt and Metal Rings

8. Jahla Pottery

9. Musundo
Wood and Animal Skin