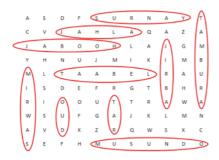

### CROSSWORDS

#### Find the following words in the word search

| Tər    | Surnay | Jahla   | Jabooh | Jirba   |  |
|--------|--------|---------|--------|---------|--|
| Taahel | Mirwas | Tamhura | Oud    | Musundo |  |

| Α | S | D | F | S | U | R | N | Α | Y | Т |
|---|---|---|---|---|---|---|---|---|---|---|
| С | V | J | Α | Н | L | Α | Q | Α | Z | Α |
| J | Α | В | 0 | 0 | Н | L | Α | J | G | М |
| Y | Н | N | U | J | М | I | K | I | М | В |
| М | L | Т | Α | Α | В | E | L | R | Α | U |
| 1 | S | D | E | F | R | G | Т | В | Н | R |
| R | 1 | 0 | 0 | U | Т | Т | R | Α | W | Α |
| W | S | U | F | G | Α | J | K | L | М | N |
| Α | ٧ | D | X | Z | R | Q | W | S | X | С |
| S | E | F | Н | М | U | S | U | N | D | 0 |

#### Crosswords