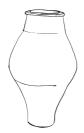

### DO YOU KNOW?

the kind of materials Bahraini traditional music instruments are made of ?

 Jirba Goatskin and Bamboo cane

2. Sornay Wood and Metal

Oud Wood and Plastic Strings

 Tambura Wood, Goatskin and Strings (made out of goat intestines, plastic or metal)

10. Jabooh ( Chappuwa) Wood and Animal Skin