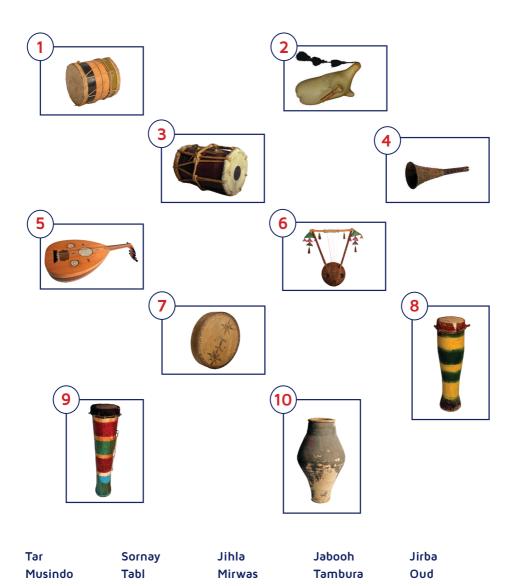

### CONNECT THE PICTURES

#### Guess the right number of each music instrument

#### Connect the pictures:

- 1.Mirwas
- 2.Jirba
- 3.Taabel
- 4.Sornay
- 5.Oud
- 6.Tambura
- 7.Tar
- 8.Jabooh
- 9. Musindo
- 10.Jihla