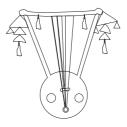

### DO YOU KNOW?

the kind of materials Bahraini traditional music instruments are made of ?

 Jirba Goatskin and Bamboo cane

2. Sornay Wood and Metal

Oud Wood and Plastic Strings

 Tambura Wood, Goatskin and Strings (made out of goat intestines, plastic or metal)

### DO YOU KNOW ?

the kind of materials Bahraini traditional music instruments are made of ?

6. Mirwas Wood, Goatskin and Cords

 Taabel Wood, Goatskin, Ropes, Fabric Belt and Metal Rings

8. Jahla Pottery

9. Musundo
Wood and Animal Skin