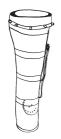

### DO YOU KNOW?

the kind of materials Bahraini traditional music instruments are made of ?

 Jirba Goatskin and Bamboo cane

2. Sornay Wood and Metal

Oud Wood and Plastic Strings

 Tambura Wood, Goatskin and Strings (made out of goat intestines, plastic or metal)

 Tar Wood, Goatskin and Metal Rings