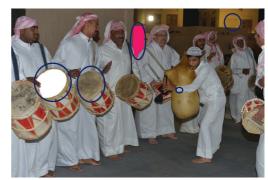

### SPOT THE DIFFERENCES

Look carefully (5 differences)

| Draw your favorite music instrument and color it.<br>Be Creative! |  |  |  |  |  |  |  |
|-------------------------------------------------------------------|--|--|--|--|--|--|--|
|                                                                   |  |  |  |  |  |  |  |
|                                                                   |  |  |  |  |  |  |  |
|                                                                   |  |  |  |  |  |  |  |
|                                                                   |  |  |  |  |  |  |  |
|                                                                   |  |  |  |  |  |  |  |
|                                                                   |  |  |  |  |  |  |  |
|                                                                   |  |  |  |  |  |  |  |
|                                                                   |  |  |  |  |  |  |  |
|                                                                   |  |  |  |  |  |  |  |
|                                                                   |  |  |  |  |  |  |  |
|                                                                   |  |  |  |  |  |  |  |
|                                                                   |  |  |  |  |  |  |  |
|                                                                   |  |  |  |  |  |  |  |
|                                                                   |  |  |  |  |  |  |  |

#### Discover the differences