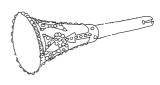

### DO YOU KNOW?

the kind of materials Bahraini traditional music instruments are made of ?

 Jirba Goatskin and Bamboo cane

2. Sornay Wood and Metal

Oud Wood and Plastic Strings

 Tambura Wood, Goatskin and Strings (made out of goat intestines, plastic or metal)

### DO YOU KNOW ?

the kind of materials Bahraini traditional music instruments are made of ?

6. Mirwas Wood, Goatskin and Cords

 Taabel Wood, Goatskin, Ropes, Fabric Belt and Metal Rings

8. Jahla Pottery

9. Musundo
Wood and Animal Skin